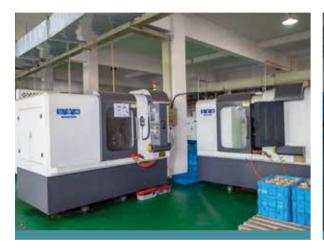

#### **Main Equipment**

- CNC Machining Center
- CNC Lathe
- Auto Feeding CNC Lathe
- Forging Machine(Hot Forging, Cold Stamping)
- Hydraulic Pressure Bending Machine
- Brazing Machine