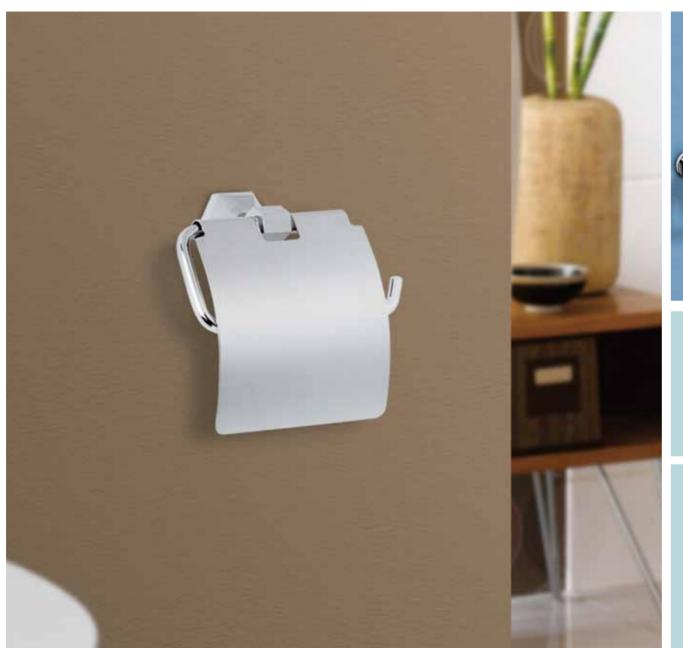

Machining Center
- CNC Lathe
- Auto Feeding CNC Lathe
- Forging Machine(Hot Forging, Cold Stamping)
- Hydraulic Pressure Bending Machine
- Brazing Machine











#### Main Equipment

- Round Type Auto Polishing Machine
- Brass Product Polishing Line
- Straight Auto Polishing Machine
- Zinc Alloy Product Polishing Line





Assembly Line



# **Quality Control**





## Quality Control







- Salt Spray Tester
- HRB Rockwell Hardness Tester
- Metal Material Spectrum Analyzer

## Quality Control











Water Meter Test Bench



Air Pressure Nozzle Leaking Testing Machine

- 3D Image Measurement Instrument
- Faucet Lifetime Testing Machine
- Water Meter Test Bench
- Air Pressure Nozzle Leaking Testing Machine

# **Product Series**

















# Commercial Faucet Series