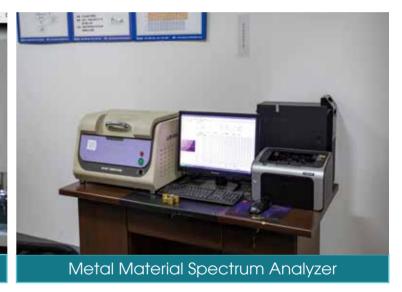

## Quality Control

- Salt Spray Tester
- HRB Rockwell Hardness Tester
- Metal Material Spectrum Analyzer