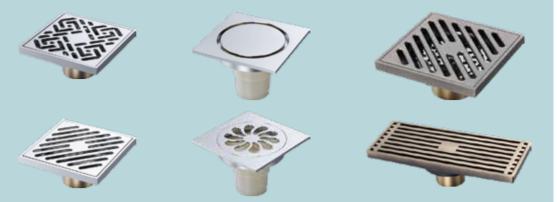

Center
- CNC Lathe
- Auto Feeding CNC Lathe
- Forging Machine(Hot Forging, Cold Stamping)
- Hydraulic Pressure Bending Machine
- Brazing Machine











#### Main Equipment

- Round Type Auto Polishing Machine
- Brass Product Polishing Line
- Straight Auto Polishing Machine
- Zinc Alloy Product Polishing Line





Assembly Line



# **Quality Control**





## Quality Control







- Salt Spray Tester
- HRB Rockwell Hardness Tester
- Metal Material Spectrum Analyzer

## Quality Control











Water Meter Test Bench



Air Pressure Nozzle Leaking Testing Machine

- 3D Image Measurement Instrument
- Faucet Lifetime Testing Machine
- Water Meter Test Bench
- Air Pressure Nozzle Leaking Testing Machine

# **Product Series**

















# Commercial Faucet Series