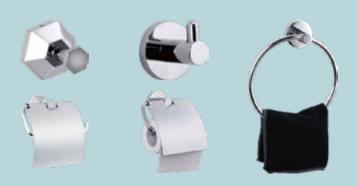

ning Center
- CNC Lathe
- Auto Feeding CNC Lathe
- Forging Machine(Hot Forging, Cold Stamping)
- Hydraulic Pressure Bending Machine
- Brazing Machine











#### Main Equipment

- Round Type Auto Polishing Machine
- Brass Product Polishing Line
- Straight Auto Polishing Machine
- Zinc Alloy Product Polishing Line





Assembly Line



# **Quality Control**





## Quality Control







- Salt Spray Tester
- HRB Rockwell Hardness Tester
- Metal Material Spectrum Analyzer

## Quality Control











Water Meter Test Bench



Air Pressure Nozzle Leaking Testing Machine

- 3D Image Measurement Instrument
- Faucet Lifetime Testing Machine
- Water Meter Test Bench
- Air Pressure Nozzle Leaking Testing Machine

# **Product Series**

















# Commercial Faucet Series