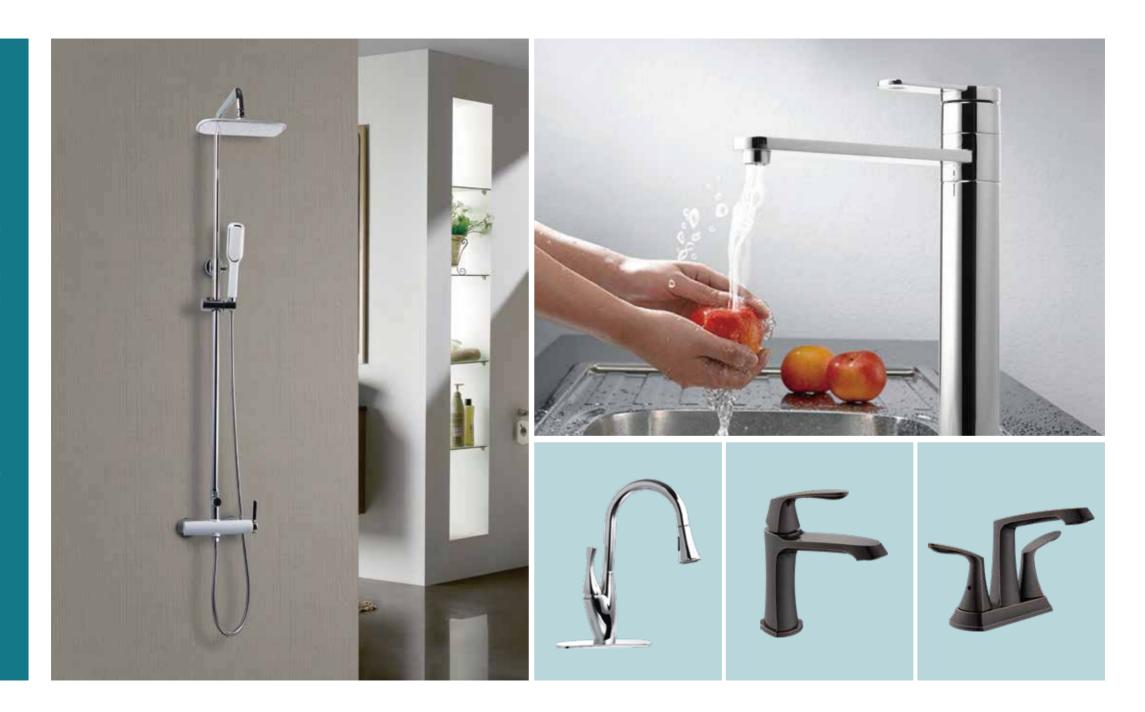

#### **Main Equipment**

- CNC Machining Center
- CNC Lathe
- Auto Feeding CNC Lathe
- Forging Machine(Hot Forging, Cold Stamping)
- Hydraulic Pressure Bending Machine
- Brazing Machine











#### Main Equipment

- Round Type Auto Polishing Machine
- Brass Product Polishing Line
- Straight Auto Polishing Machine
- Zinc Alloy Product Polishing Line





Assembly Line



# **Quality Control**





## Quality Control







- Salt Spray Tester
- HRB Rockwell Hardness Tester
- Metal Material Spectrum Analyzer

## Quality Control











Water Meter Test Bench



Air Pressure Nozzle Leaking Testing Machine

- 3D Image Measurement Instrument
- Faucet Lifetime Testing Machine
- Water Meter Test Bench
- Air Pressure Nozzle Leaking Testing Machine

# **Product Series**

















# Commercial Faucet Series