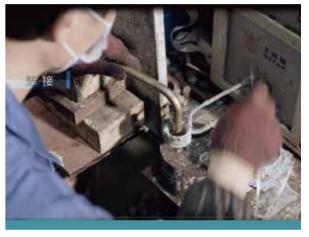

#### **Main Equipment**

- CNC Machining Center
- CNC Lathe
- Auto Feeding CNC Lathe
- Forging Machine(Hot Forging, Cold Stamping)
- Hydraulic Pressure Bending Machine
- Brazing Machine