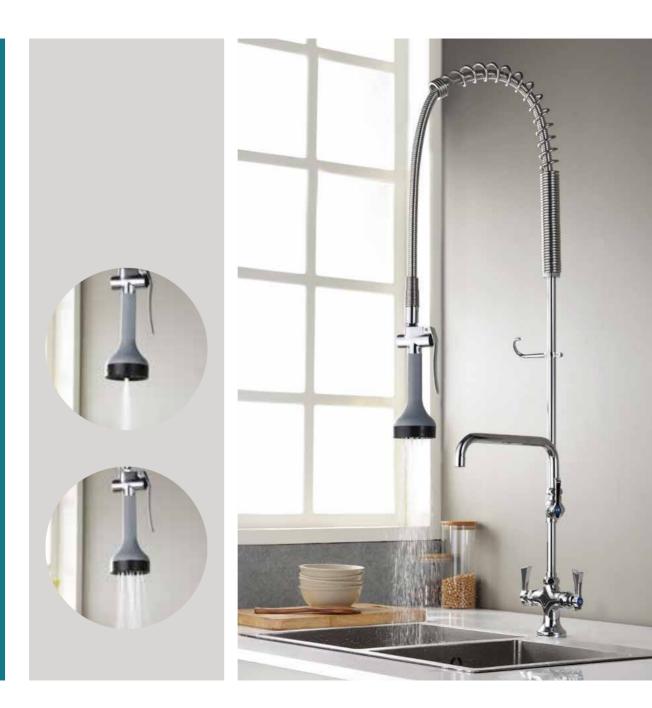

- CNC Machining Center
- CNC Lathe
- Auto Feeding CNC Lathe
- Forging Machine(Hot Forging, Cold Stamping)
- Hydraulic Pressure Bending Machine
- Brazing Machine











#### Main Equipment

- Round Type Auto Polishing Machine
- Brass Product Polishing Line
- Straight Auto Polishing Machine
- Zinc Alloy Product Polishing Line





Assembly Line



# **Quality Control**





## Quality Control







- Salt Spray Tester
- HRB Rockwell Hardness Tester
- Metal Material Spectrum Analyzer

## Quality Control











Water Meter Test Bench



Air Pressure Nozzle Leaking Testing Machine

- 3D Image Measurement Instrument
- Faucet Lifetime Testing Machine
- Water Meter Test Bench
- Air Pressure Nozzle Leaking Testing Machine

# **Product Series**

















# Commercial Faucet Series