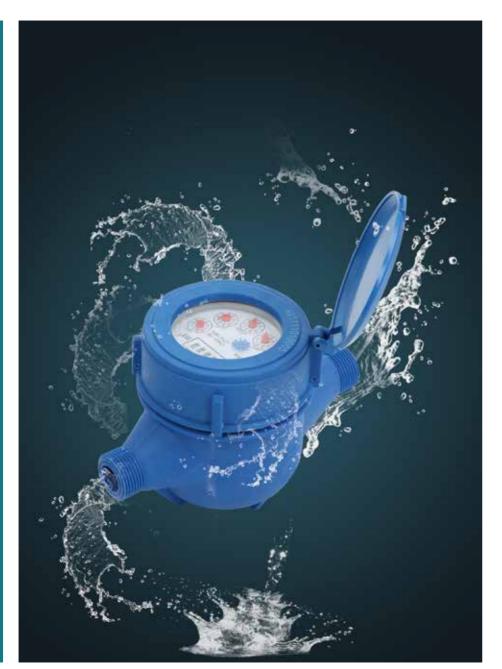

## Quality Control

Water Meter Test Bench

Air Pressure Nozzle Leaking Testing Machine

- 3D Image Measurement Instrument
- Faucet Lifetime Testing Machine
- Water Meter Test Bench
- Air Pressure Nozzle Leaking Testing Machine