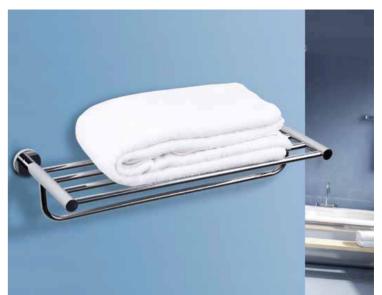

achining Center
- CNC Lathe
- Auto Feeding CNC Lathe
- Forging Machine(Hot Forging, Cold Stamping)
- Hydraulic Pressure Bending Machine
- Brazing Machine











#### Main Equipment

- Round Type Auto Polishing Machine
- Brass Product Polishing Line
- Straight Auto Polishing Machine
- Zinc Alloy Product Polishing Line





Assembly Line



# **Quality Control**





## Quality Control







- Salt Spray Tester
- HRB Rockwell Hardness Tester
- Metal Material Spectrum Analyzer

## Quality Control











Water Meter Test Bench



Air Pressure Nozzle Leaking Testing Machine

- 3D Image Measurement Instrument
- Faucet Lifetime Testing Machine
- Water Meter Test Bench
- Air Pressure Nozzle Leaking Testing Machine

# **Product Series**

















# Commercial Faucet Series