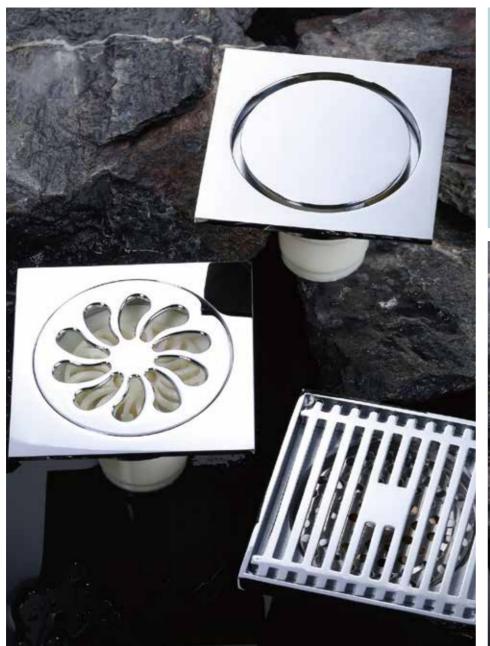

ng Center
- CNC Lathe
- Auto Feeding CNC Lathe
- Forging Machine(Hot Forging, Cold Stamping)
- Hydraulic Pressure Bending Machine
- Brazing Machine











#### Main Equipment

- Round Type Auto Polishing Machine
- Brass Product Polishing Line
- Straight Auto Polishing Machine
- Zinc Alloy Product Polishing Line





Assembly Line



# **Quality Control**





## Quality Control







- Salt Spray Tester
- HRB Rockwell Hardness Tester
- Metal Material Spectrum Analyzer

## Quality Control











Water Meter Test Bench



Air Pressure Nozzle Leaking Testing Machine

- 3D Image Measurement Instrument
- Faucet Lifetime Testing Machine
- Water Meter Test Bench
- Air Pressure Nozzle Leaking Testing Machine

# **Product Series**

















# Commercial Faucet Series