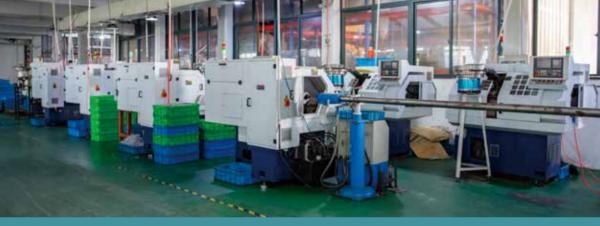

#### **Main Equipment**

- CNC Machining Center
- CNC Lathe
- Auto Feeding CNC Lathe
- Forging Machine(Hot Forging, Cold Stamping)
- Hydraulic Pressure Bending Machine
- Brazing Machine