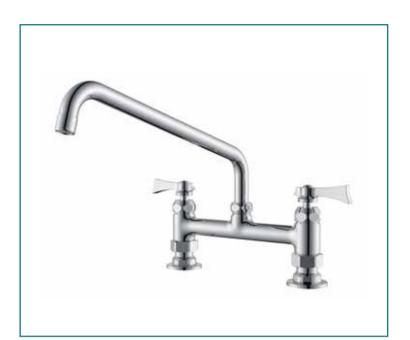

CNC Machining Center
- CNC Lathe
- Auto Feeding CNC Lathe
- Forging Machine(Hot Forging, Cold Stamping)
- Hydraulic Pressure Bending Machine
- Brazing Machine











#### Main Equipment

- Round Type Auto Polishing Machine
- Brass Product Polishing Line
- Straight Auto Polishing Machine
- Zinc Alloy Product Polishing Line





Assembly Line



# **Quality Control**





## Quality Control







- Salt Spray Tester
- HRB Rockwell Hardness Tester
- Metal Material Spectrum Analyzer

## Quality Control











Water Meter Test Bench



Air Pressure Nozzle Leaking Testing Machine

- 3D Image Measurement Instrument
- Faucet Lifetime Testing Machine
- Water Meter Test Bench
- Air Pressure Nozzle Leaking Testing Machine

# **Product Series**

















# Commercial Faucet Series