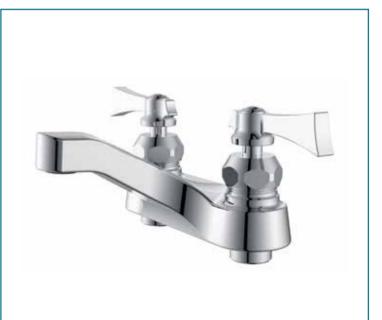

NC Machining Center
- CNC Lathe
- Auto Feeding CNC Lathe
- Forging Machine(Hot Forging, Cold Stamping)
- Hydraulic Pressure Bending Machine
- Brazing Machine











#### Main Equipment

- Round Type Auto Polishing Machine
- Brass Product Polishing Line
- Straight Auto Polishing Machine
- Zinc Alloy Product Polishing Line





Assembly Line



# **Quality Control**





## Quality Control







- Salt Spray Tester
- HRB Rockwell Hardness Tester
- Metal Material Spectrum Analyzer

## Quality Control











Water Meter Test Bench



Air Pressure Nozzle Leaking Testing Machine

- 3D Image Measurement Instrument
- Faucet Lifetime Testing Machine
- Water Meter Test Bench
- Air Pressure Nozzle Leaking Testing Machine

# **Product Series**

















# Commercial Faucet Series