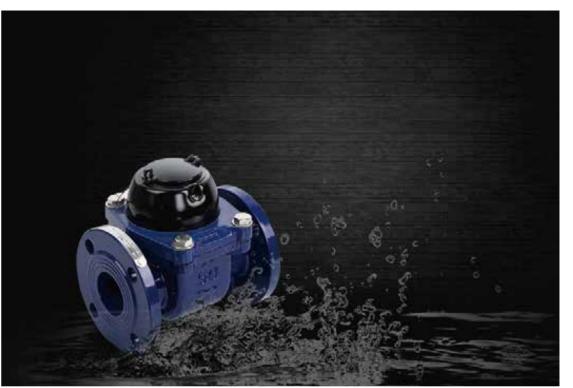

r
- CNC Lathe
- Auto Feeding CNC Lathe
- Forging Machine(Hot Forging, Cold Stamping)
- Hydraulic Pressure Bending Machine
- Brazing Machine











#### Main Equipment

- Round Type Auto Polishing Machine
- Brass Product Polishing Line
- Straight Auto Polishing Machine
- Zinc Alloy Product Polishing Line





Assembly Line



# **Quality Control**





## Quality Control







- Salt Spray Tester
- HRB Rockwell Hardness Tester
- Metal Material Spectrum Analyzer

## Quality Control











Water Meter Test Bench



Air Pressure Nozzle Leaking Testing Machine

- 3D Image Measurement Instrument
- Faucet Lifetime Testing Machine
- Water Meter Test Bench
- Air Pressure Nozzle Leaking Testing Machine

# **Product Series**

















# Commercial Faucet Series