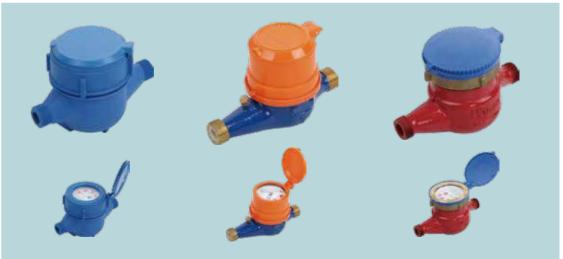

- CNC Lathe
- Auto Feeding CNC Lathe
- Forging Machine(Hot Forging, Cold Stamping)
- Hydraulic Pressure Bending Machine
- Brazing Machine











#### Main Equipment

- Round Type Auto Polishing Machine
- Brass Product Polishing Line
- Straight Auto Polishing Machine
- Zinc Alloy Product Polishing Line





Assembly Line



# **Quality Control**





## Quality Control







- Salt Spray Tester
- HRB Rockwell Hardness Tester
- Metal Material Spectrum Analyzer

## Quality Control











Water Meter Test Bench



Air Pressure Nozzle Leaking Testing Machine

- 3D Image Measurement Instrument
- Faucet Lifetime Testing Machine
- Water Meter Test Bench
- Air Pressure Nozzle Leaking Testing Machine

# **Product Series**

















# Commercial Faucet Series