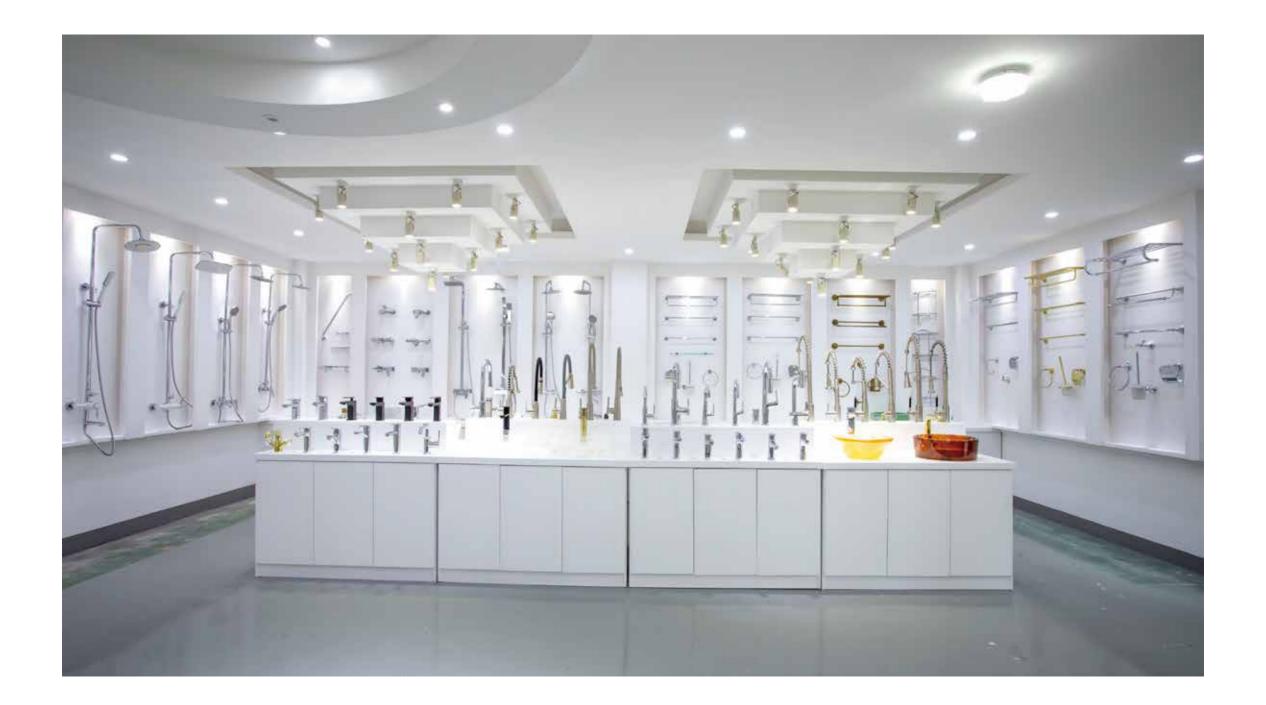

obot Arm







#### **Main Equipment**

- CNC Machining Center
- CNC Lathe
- Auto Feeding CNC Lathe
- Forging Machine(Hot Forging, Cold Stamping)
- Hydraulic Pressure Bending Machine
- Brazing Machine











#### Main Equipment

- Round Type Auto Polishing Machine
- Brass Product Polishing Line
- Straight Auto Polishing Machine
- Zinc Alloy Product Polishing Line





Assembly Line



# **Quality Control**





## Quality Control







- Salt Spray Tester
- HRB Rockwell Hardness Tester
- Metal Material Spectrum Analyzer

## Quality Control











Water Meter Test Bench



Air Pressure Nozzle Leaking Testing Machine

- 3D Image Measurement Instrument
- Faucet Lifetime Testing Machine
- Water Meter Test Bench
- Air Pressure Nozzle Leaking Testing Machine

# **Product Series**

















# Commercial Faucet Series