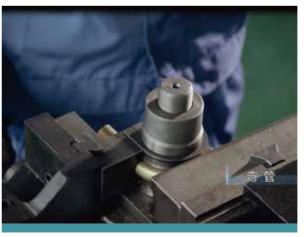

#### **Main Equipment**

- CNC Machining Center
- CNC Lathe
- Auto Feeding CNC Lathe
- Forging Machine(Hot Forging, Cold Stamping)
- Hydraulic Pressure Bending Machine
- Brazing Machine